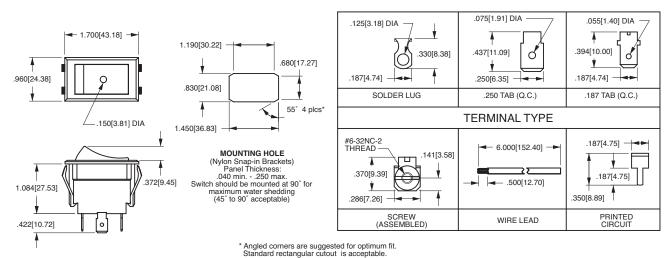

# LS-Series Rocker Switches

The LS-Series Softspot illuminated rocker switches feature a three-color high brightness light sequence, from a single lamp. These switches are designed with a standard nylon snap-in bracket and "Drip-Dry" construction that protects the front panel from dust and moisture, and is ideal for Marine and Transportation industry applications.