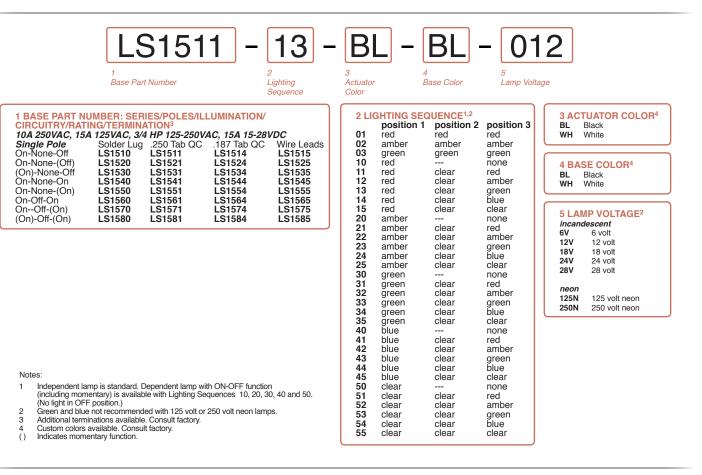

# LS-Series Rocker Switches

The LS-Series Softspot illuminated rocker switches feature a three-color high brightness light sequence, from a single lamp. These switches are designed with a standard nylon snap-in bracket and "Drip-Dry" construction that protects the front panel from dust and moisture, and is ideal for Marine and Transportation industry applications.